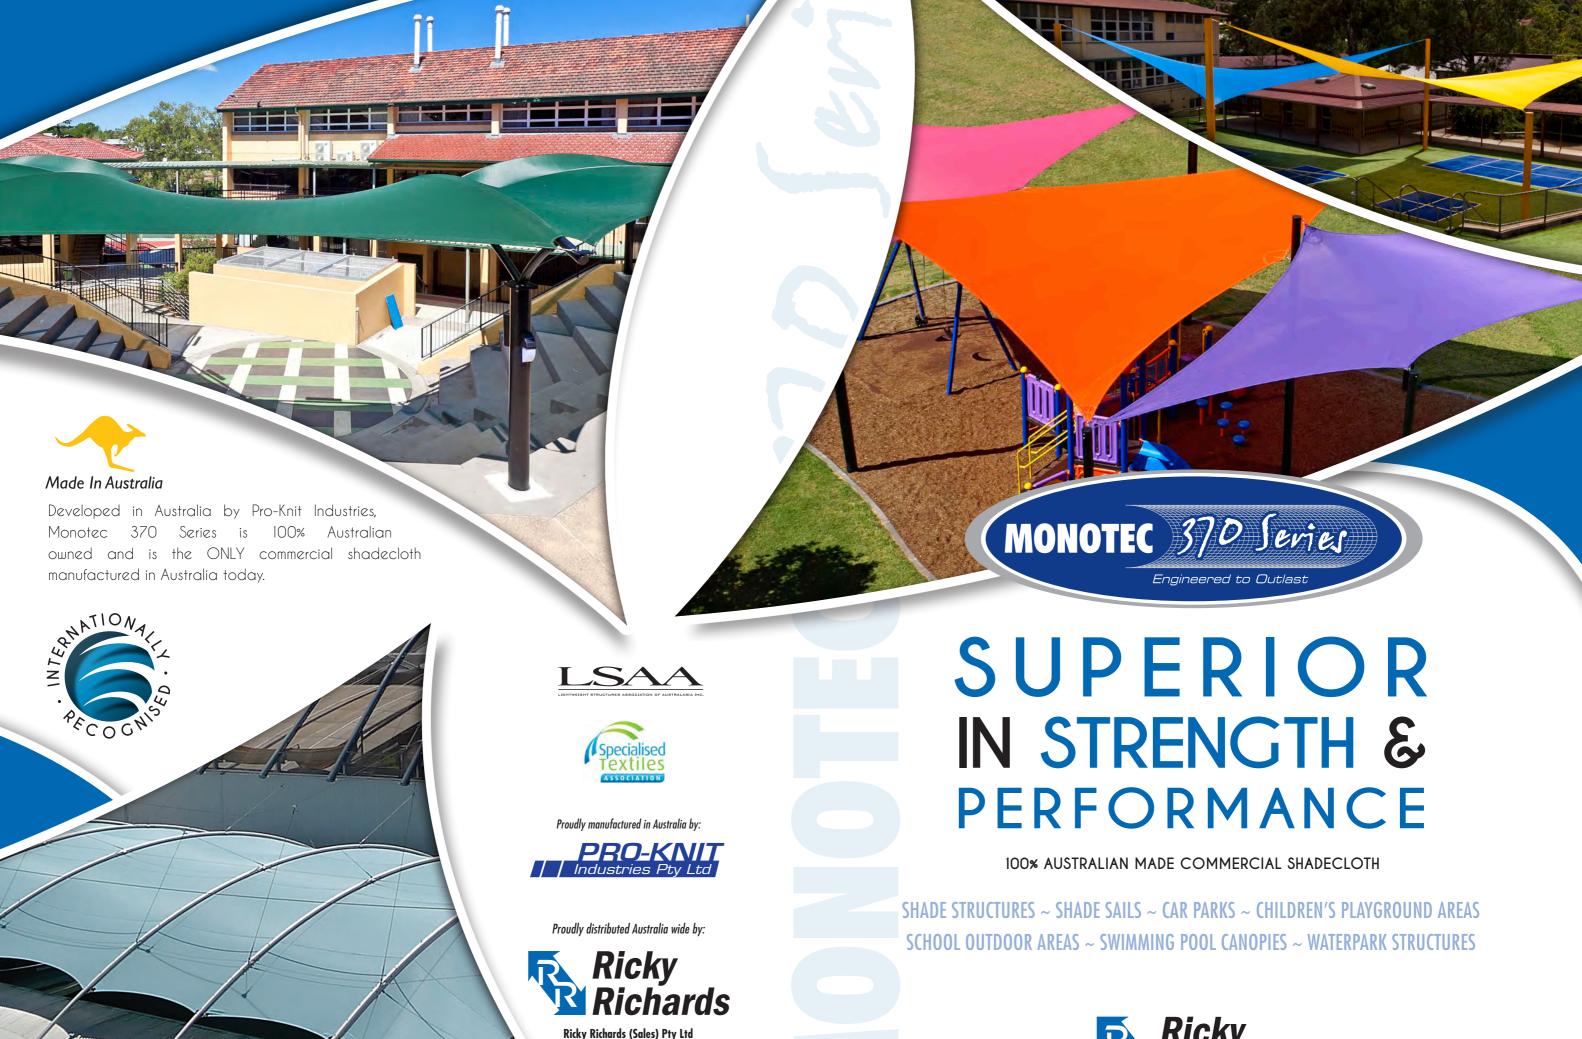

# SETTING THE INDUSTRY STANDARD

Developed as an "install and forget" shadecloth, Monotec 370 Series shadecloth is the perfect solution for shade sails and structures. Uniquely made using only 100% round monofilament HDPE yarns, Monotec 370 Series provides consistent protection to people and property in the harsh Australian climate.

Monotec 370 Series shadecloth is resistant to UV rays and is supported by the industry's only 15 year warranty. The sturdy fabric construction of round monofilament yarns will not stretch over time assuring colour vibrancy and the integrity of your structure's stability for many years to come.

### **EXCELLENCE IN DESIGN**

Monotec 370 Series is:

- ~ The only shadecloth manufactured in Australia
- ~ The only shadecloth manufactured using 100% round monofilament HDPE yarn
- ~ The only shadecloth that will retain its permanent shape and design