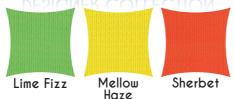

for shade sails and structures. Uniquely made using only 100% round monofilament HDPE yarns, Monotec 370 Series provides consistent protection to people and property in the harsh Australian climate.

Monotec 370 Series shadecloth is resistant to UV rays and is supported by the industry's only 15 year warranty. The sturdy fabric construction of round monofilament yarns will not stretch over time assuring colour vibrancy and the integrity of your structure's stability for many years to come.

### **EXCELLENCE IN DESIGN**

Monotec 370 Series is:

- ~ The only shadecloth manufactured in Australia
- ~ The only shadecloth manufactured using 100% round monofilament HDPE yarn
- ~ The only shadecloth that will retain its permanent shape and design







# **DESIGNER COLLECTION**

Koonunga Domino







# FEATURES

## 100% ROUND MONOFILAMENT HDPE YARN

With a higher strength to weight ratio, round monofilament yarn is stronger than tape yarn

#### NO TAPE YARN USED

Flat and oval tape yarns are weaker and continue to stretch, causing sails to sag after installation

#### NO RE-TENSIONING AFTER INSTALLATION

There is no need for installers to return after installation to re-tighten sails

#### MARKET LEADER FOR STRENGTH

Exceeds Australian Standards requirements for bursting and tensile strength

#### STRONG WIND RESISTANCE

Superior durability and performance especially in excessively high wind conditions

#### MAINTENANCE FREE

Due to their smooth surface, round monofilament yarns are more resistant to dirt and debris build-up

#### VANDAL RESISTANT

The strength of round monofilam