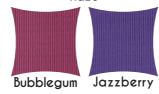

r shade sails and structures. Uniquely made using only 100% round monofilament HDPE yarns, Monotec 370 Series provides consistent protection to people and property in the harsh Australian climate.

Monotec 370 Series shadecloth is resistant to UV rays and is supported by the industry's only 15 year warranty. The sturdy fabric construction of round monofilament yarns will not stretch over time assuring colour vibrancy and the integrity of your structure's stability for many years to come.

### **EXCELLENCE IN DESIGN**

Monotec 370 Series is:

- ~ The only shadecloth manufactured in Australia
- ~ The only shadecloth manufactured using 100% round monofilament HDPE yarn
- ~ The only shadecloth that will retain its permanent shape and design







# **DESIGNER COLLECTION**

Koonunga Domino







# FEATURES

## 100% ROUND MONOFILAMENT HDPE YARN

With a higher strength to weight ratio, round monofilament yarn is stronger than tape yarn

#### NO TAPE YARN USED

Flat and oval tape yarns are weaker and continue to stretch, causing sails to sag after installation

#### NO RE-TENSIONING AFTER INSTALLATION

There is no need for installers to return after installation to re-tighten sails

#### MARKET LEADER FOR STRENGTH

Exceeds Australian Standards requirements for bursting and tensile strength

#### STRONG WIND RESISTANCE

Superior durability and performance especially in excessively high wind conditions

#### MAINTENANCE FREE

Due to their smooth surface, round monofilament yarns are more resistant to dirt and debris build-up

#### VANDAL RESISTANT

The strength of round monofilamen