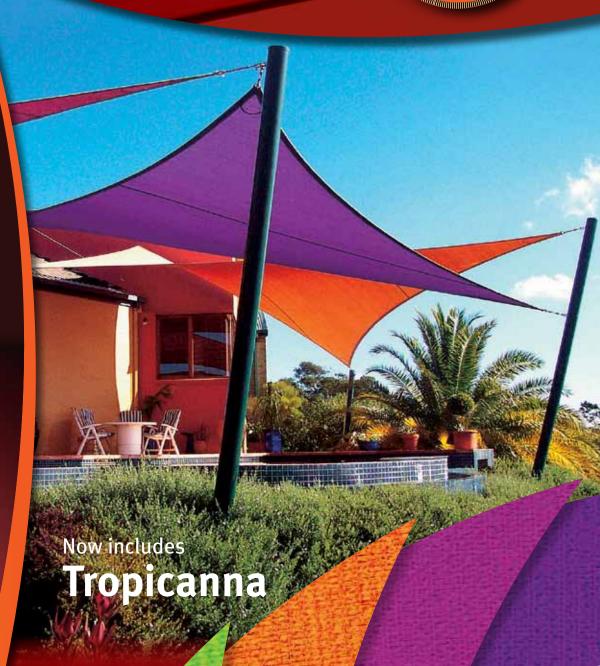

## Polyfx EXTRA HEAVY DUTY KNITTED SHADECLOTH

Polyfx® shadesails are ideal around swimming pools, beach entertainment and barbecue facilities, outdoor leisure and picnic areas. Other applications include, playgrounds, preschools, secondary schools, camping grounds, hotels, motels and holiday resorts.

Shadesails made from **Polyfx**® also offer a striking alternative to flat roof timber pergolas and can be designed to accentuate any location, whether it be a home, garden or commercial establishment.

It is recommended that these modular free standing structures or shadesails be designed to hold the shadecloth under firm tension.

**Polyfx®** provides maximum people protection against the sun's heat and strong ultraviolet rays and utilizes the best UV stabilizers from Ciba Speciality Products. It also provides good protection against wind, rain and hail.