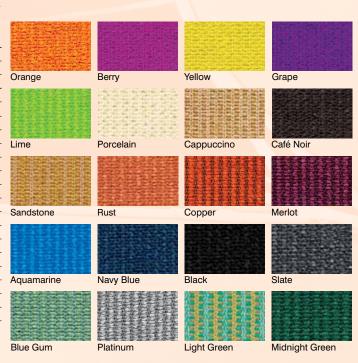

Polyfx achieves flammability index 1 when tested to AS1530 pt 2

|                    | Colours        | UVR% | Mean UPF | (Visual Light) |
|--------------------|----------------|------|----------|----------------|
| $\overline{\circ}$ | Orange         | 94.2 | 24       | 79%            |
| 0                  | Berry          | 94.0 | 24       | 85%            |
| 0                  | Yellow         | 95.9 | 38       | 78%            |
| 0                  | Grape          | 91.3 | 18       | 81%            |
| 0                  | Lime           | 94.8 | 26       | 84%            |
| •                  | Porcelain      | 94.2 | 32       | 73%            |
|                    | Cappuccino     | 94.3 | 20       | 86%            |
| 0                  | Café Noir      | 96.5 | 35       | 96%            |
| 0                  | Sandstone      | 95.5 | 20       | 86%            |
| 0                  | Rust           | 94.1 | 24       | 87%            |
| 0                  | Copper         | 95.5 | 30       | 90%            |
| 0                  | Merlot         | 95.8 | 36       | 94%            |
| •                  | Aquamarine     | 93.3 | 19       | 88%            |
| •                  | Navy Blue      | 96.7 | 54       | 96%            |
| •                  | Black          | 96.4 | 55       | 96%            |
| •                  | Slate          | 94.9 | 36       | 94%            |
| •                  | Blue Gum       | 95.5 | 26       | 92%            |
| 0                  | Platinum       | 92.6 | 16       | 92%            |
| 0                  | Light Green    | 96.1 | 34       | 91%            |
| •                  | Midnight Green | 93.7 | 20       | 92%            |
|                    |                |      |          |                |

Manufacturer reserves the right to modify specifications or colors without notice. All specification tolerances  $\pm 1/2$  5%

- O Available in: 3.80 x 30m Centre folded rolls
- Also available in: 3.80 x 50m Straight rolls