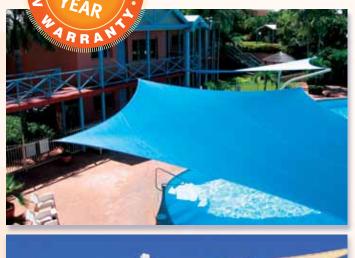

## Polyfx EXTRA HEAVY DUTY KNITTED SHADECLOTH

Polyfx® shadesails are ideal around swimming pools, beach entertainment and barbecue facilities, outdoor leisure and picnic areas. Other applications include, playgrounds, preschools, secondary schools, camping grounds, hotels, motels and holiday resorts.

Shadesails made from **Polyfx**® also offer a striking alternative to flat roof timber pergolas and can be designed to accentuate any location, whether it be a home, garden or commercial establishment.

It is recommended that these modular free standing structures or shadesails be designed to hold the shadecloth under firm tension.

**Polyfx®** provides maximum people protection against the sun's heat and strong ultraviolet rays and utilizes the best UV stabilizers from Ciba Speciality Products. It also provides good protection against wind, rain and hail.