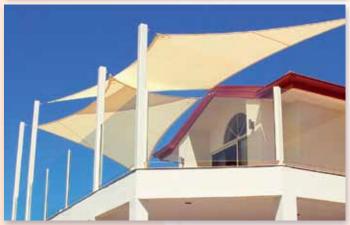

## Polyfx EXTRA HEAVY DUTY KNITTED SHADECLOTH

Polyfx® shadesails are ideal around swimming pools, beach entertainment and barbecue facilities, outdoor leisure and picnic areas. Other applications include, playgrounds, preschools, secondary schools, camping grounds, hotels, motels and holiday resorts.

Shadesails made from **Polyfx**® also offer a striking alternative to flat roof timber pergolas and can be designed to accentuate any location, whether it be a home, garden or commercial establishment.

It is recommended that these modular free standing structures or shadesails be designed to hold the shadecloth under firm tension.

**Polyfx®** provides maximum people protection against the sun's heat and strong ultraviolet rays and utilizes the best UV stabilizers from Ciba Speciality Products. It also provides good protection against wind, rain and hail.